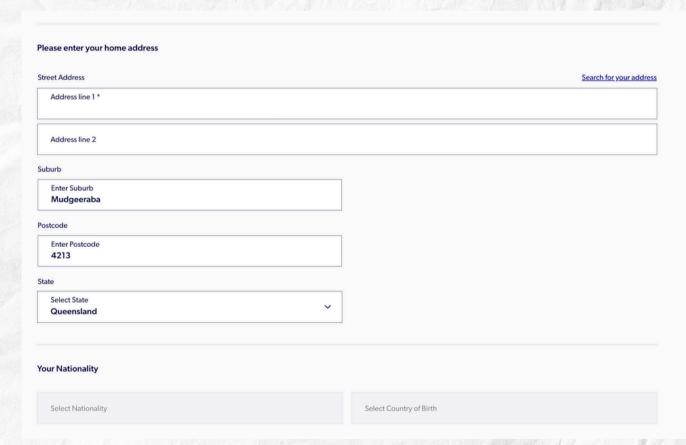

# Enter or confirm participants details

Enter your home address

# Your Nationality Select Nationality Place of Birth (City i.e. Sydney) Do you identify as being of Aboriginal or Torres Strait Islander origin? Yes No Is English your primary language spoken at home? Yes No Please indicate if you have a disability Select Your answer None What is the name of the school you are currently enrolled at? Enter the name of your school Varsity Collece (VARSITY LAKES QLD) Only applies to school-aged registrants