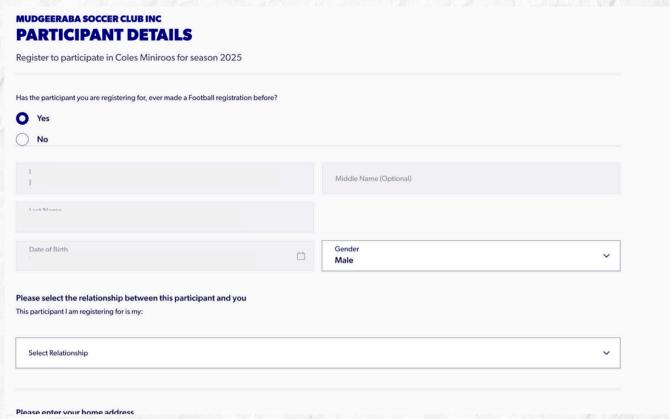

# Enter or confirm participants details

Enter your home address

# Click who you are registering for

It may find a matching record, if this is the right person select the player or if you need to register another child, ignore and close.

Click continue

Make sure to have these details before proceeding.

Enter YOUR contact details, not the players.

Enter the player's details to search the database