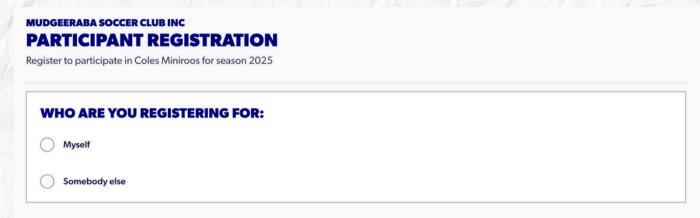

# Click who you are registering for

It may find a matching record, if this is the right person select the player or if you need to register another child, ignore and close.

Click continue