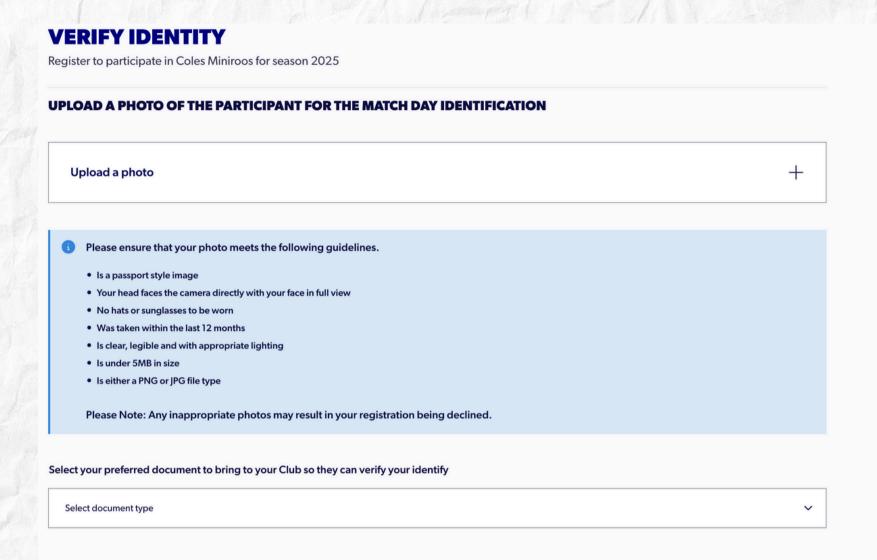

Please tick no for a loan period and complete information.

Please upload a photo of the player.

If the club needs to verify your identity, we will contact the player to organise a time. This will not be required for all players.