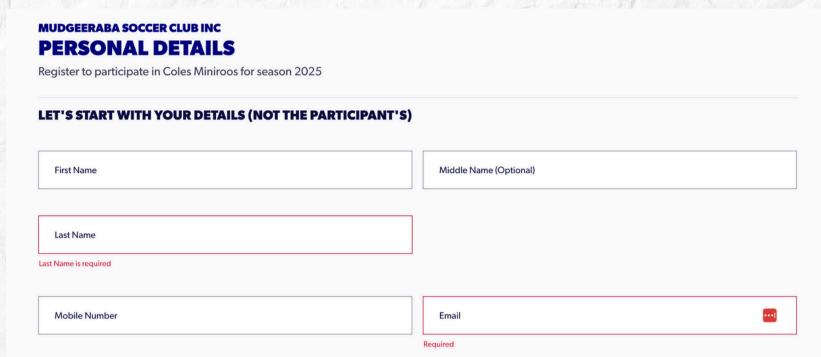

Make sure to have these details before proceeding.

Enter YOUR contact details, not the players.

Enter the player's details to search the database

# Enter or confirm participants details

Enter your home address