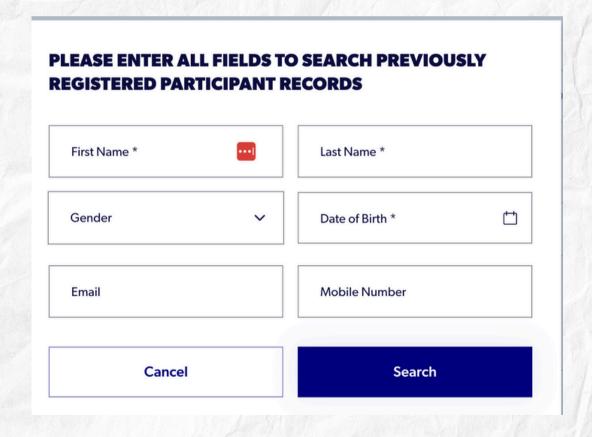

Make sure to have these details before proceeding.

Enter YOUR contact details, not the players.

Enter the player's details to search the database