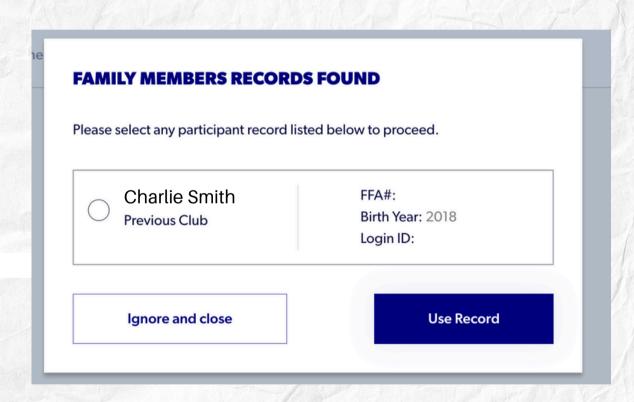

# Click who you are registering for

It may find a matching record, if this is the right person select the player or if you need to register another child, ignore and close.

Click continue